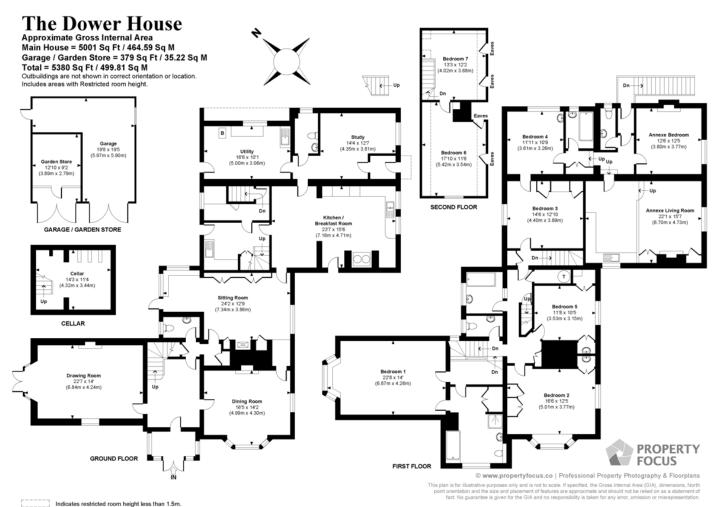

#### 8 bedrooms

A substantial and idyllic detached family home, with the addition of a onebedroom annexe, situated on the private estate of Longwood.

#### THE PROPERTY

A substantial and idyllic 7 bedroom detached family home, with the addition of a one-bedroom annexe, situated on the private estate of Longwood. The Grade II listed Dower House is surrounded by mature gardens and enjoys a peaceful rural setting, located a short distance from Winchester.

The house was recently completely redecorated and re carpeted throughout and is now presented in exceptionally good condition. The property comprises a spacious kitchen breakfast room, utility room, storeroom, and a large study. To the front of the property is a bright drawing room, sitting room and a dining room. The property also benefits from a cellar.

The first floor comprises a master bedroom with an en suite, two double bedrooms with built in storage and the family bathroom with a bath and separate shower. To the rear of the property are two further double bedrooms, bathroom, and access to the one-bedroom annexe complete with kitchen and living room. The second floor comprises two further bedrooms.

Outside is a garage, garden store and beautiful mature gardens mainly laid to lawn. Large private driveway.

The house sits in the heart of The Longwood Estate, which is a stunning country estate dose to Winchester in the South Downs National Park. The estate is an arable farm and forms a stunning area of countryside and is extremely peaceful. The location of the house in the estate is exceptionally private, giving the feeling of being in complete sedusion yet only a short drive from Winchester.