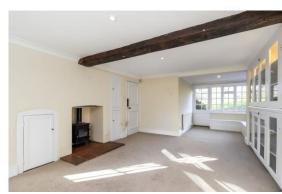

The house was recently completely redecorated and re carpeted throughout and is now presented in exceptionally good condition. The property comprises a spacious kitchen breakfast room, utility room, storeroom, and a large study. To the front of the property is a bright drawing room, sitting room and a dining room. The property also benefits from a cellar.

The first floor comprises a master bedroom with an en suite, two double bedrooms with built in storage and the family bathroom with a bath and separate shower. To the rear of the property are two further double bedrooms, bathroom, and access to the one-bedroom annexe complete with kitchen and living room. The second floor comprises two further bedrooms.