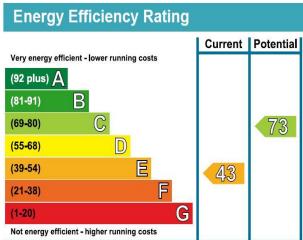

Oil fired central heating.

Local Authority
Winchester City Council, taxband G

Holding deposit £1,326.00

Total deposit £7,961.00

EPC 43

Parking Large private drive way

Pets
Well behaved pet considered, rent may vary.