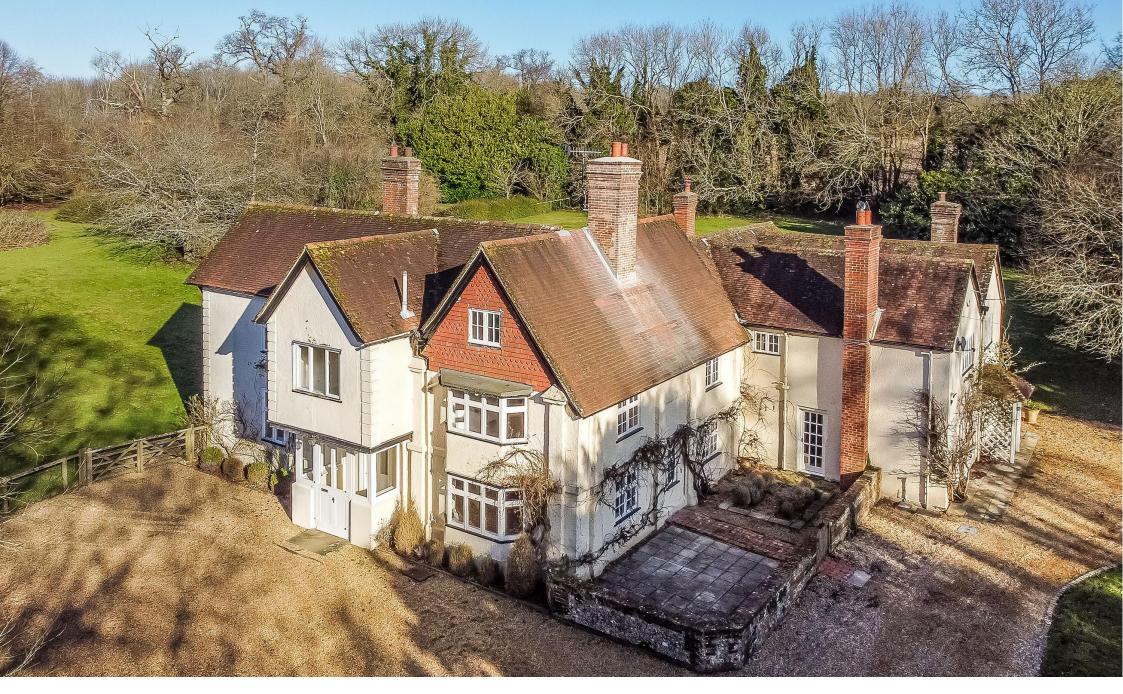

#### 8 bedrooms

A substantial and idyllic detached family home, with the addition of a onebedroom annexe, situated on the private estate of Longwood.

#### THE PROPERTY

A substantial and idyllic 7 bedroom detached family home, with the addition of a one-bedroom annexe, situated on the private estate of Longwood. The Grade II listed Dower House is surrounded by mature gardens and enjoys a peaceful rural setting, located a short distance from Winchester.

The house was recently completely redecorated and re carpeted throughout and is now presented in exceptionally good condition. The property comprises a spacious kitchen breakfast room, utility room, storeroom, and a large study. To the front of the property is a bright drawing room, sitting room and a dining room. The property also benefits from a cellar.

Outside is a garage, garden store and beautiful mature gardens mainly laid to lawn. Large private driveway.

The house sits in the heart of The Longwood Estate, which is a stunning country estate dose to Winchester in the South Downs National Park. The estate is an arable farm and forms a stunning area of countryside and is extremely peaceful. The location of the house in the estate is exceptionally private, giving the feeling of being in complete sedusion yet only a short drive from Winchester.